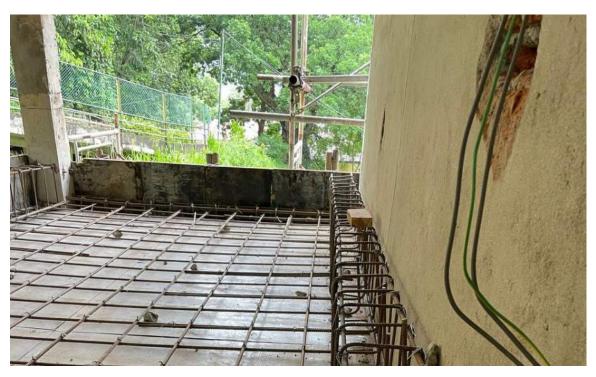

External Plaster               | 97%                    | Progressing                       |  |  |
| Floor Finishes                 | 100%                   | Completed                         |  |  |
| Door Windows &<br>Grill Fixing | 40%                    | Fabrication works are progressing |  |  |
| Internal Painting              | 90%                    | Only remain the washroom area     |  |  |
| External Painting              | 0%                     | -                                 |  |  |
| Toilet Finishes                | 0%                     | -                                 |  |  |

### 2.3 Second Floor to Roof

### 2.3.1 Second Floor Interior Finishes





#### **2.3.2 Second Floor Exterior Finishes**







### 2.3.3 Terrace Slab





# 2.3.4 Astronomy Room Slab





### 2.3.5 Second Floor Summary

| Description                    | Progress<br>Percentage | Remark                            |
|--------------------------------|------------------------|-----------------------------------|
| Internal Plaster               | 95%                    | Progressing                       |
| External Plaster               | 95%                    | Progressing                       |
| Floor Finishes                 | 0%                     | -                                 |
| Door Windows &<br>Grill Fixing | 30%                    | Fabrication works are progressing |
| Internal Painting              | 0%                     | -                                 |
| External Painting              | 0%                     | -