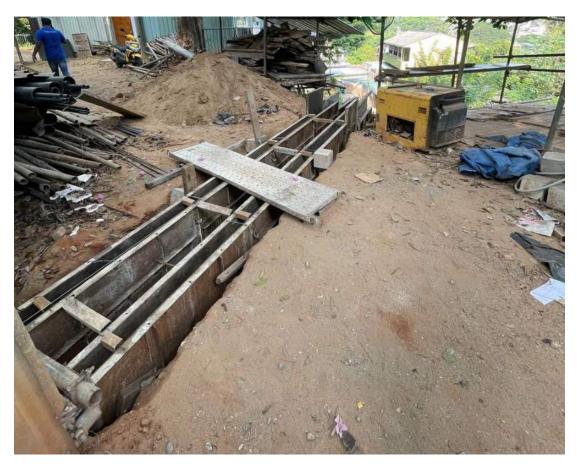

# 1. PROGRESS PHOTOS

- 2.1 Ground Floor
- 2.1.1 Ground Floor Interior Finishes.



### 2.1.2 Ground Floor Exterior Finishes.



### 2.1.3 External Drain.





### 2.1.4 Ground Floor Summary.

| Description                 | Progress<br>Percentage | Remark                             |  |  |
|-----------------------------|------------------------|------------------------------------|--|--|
| Internal Plaster            | 100%                   | Completed                          |  |  |
| External Plaster            | 97%                    | Only remain the Molding works      |  |  |
| Floor Finishes              | 10%                    | progressing                        |  |  |
| Door Windows & Grill Fixing | 35%                    | Fabrication works are progressing, |  |  |
| Internal Painting           | 90%                    | Only remain the washroom area      |  |  |
| External Painting           | 0%                     | -