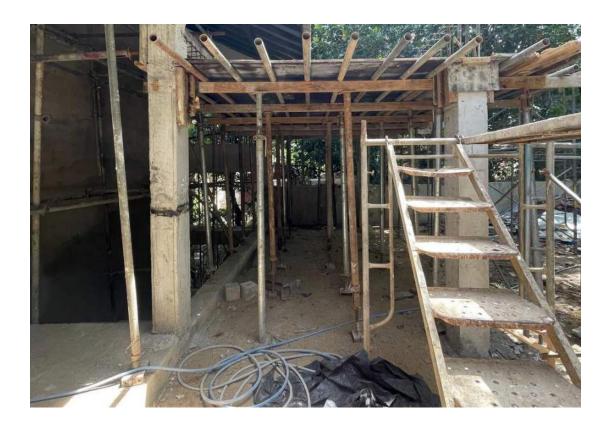

ain the washroom area     |  |  |
| External Plaster               | 97%                    | Progressing                       |  |  |
| Floor Finishes                 | 100%                   | Completed                         |  |  |
| Door Windows &<br>Grill Fixing | 40%                    | Fabrication works are progressing |  |  |
| Internal Painting              | 90%                    | Only remain the washroom area     |  |  |
| External Painting              | 0%                     | -                                 |  |  |
| Toilet Finishes                | 0%                     | -                                 |  |  |

### 2.3 Second Floor to Roof

### 2.3.1 Second Floor Interior Finishes





#### **2.3.2 Second Floor Exterior Finishes**







### 2.3.3 Terrace Slab





# 2.3.4 Astronomy Room Slab





### 2.3.5 Second Floor Summary

| Description                    | Progress<br>Percentage | Remark                            |
|--------------------------------|------------------------|-----------------------------------|
| Internal Plaster               | 95%                    | Progressing                       |
| External Plaster               | 95%                    | Progressing                       |
| Floor Finishes                 | 0%                     | -                                 |
| Door Windows &<br>Grill Fixing | 30%                    | Fabrication works are progressing |
| Internal Painting              | 0%                     | -                                 |
| External Painting              | 0%                     |