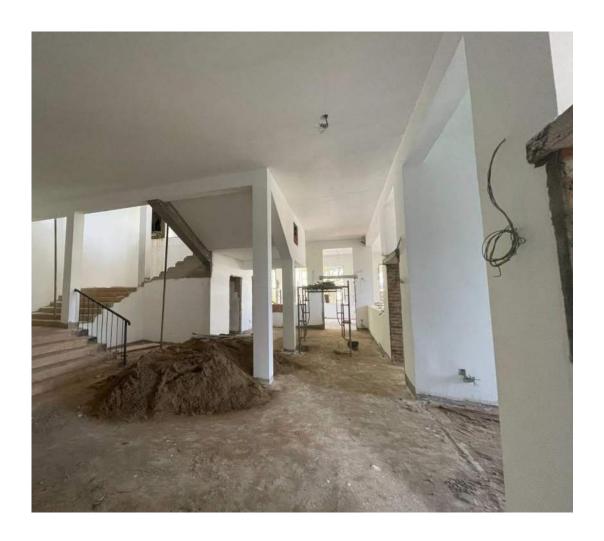

# 1. PROGRESS PHOTOS

- 2.1 Ground Floor
- 2.1.1 Ground Floor Interior Finishes.



### 2.1.2 Ground Floor Exterior Finishes.



### 2.1.3 External Drain.





### 2.1.4 Ground Floor Summary.

| Description                 | Progress<br>Percentage | Remark                             |  |  |
|-----------------------------|------------------------|------------------------------------|--|--|
| Internal Plaster            | 100%                   | Completed                          |  |  |
| External Plaster            | 97%                    | Only remain the Molding works      |  |  |
| Floor Finishes              | 10%                    | progressing                        |  |  |
| Door Windows & Grill Fixing | 35%                    | Fabrication works are progressing, |  |  |
| Internal Painting           | 90%                    | Only remain the washroom area