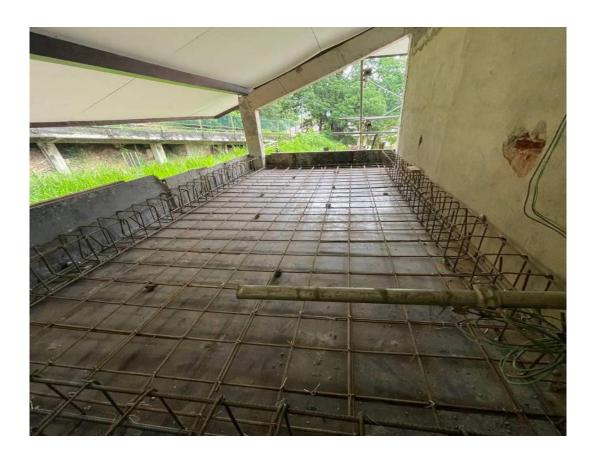

| External Plaster               | 97%                    | Progressing                       |  |  |
| Floor Finishes                 | 100%                   | Completed                         |  |  |
| Door Windows &<br>Grill Fixing | 40%                    | Fabrication works are progressing |  |  |
| Internal Painting              | 90%                    | Only remain the washroom area     |  |  |
| External Painting              | 0%                     | -                                 |  |  |
| Toilet Finishes                | 0%                     | -                                 |  |  |

### 2.3 Second Floor to Roof

### 2.3.1 Second Floor Interior Finishes





#### **2.3.2 Second Floor Exterior Finishes**







### 2.3.3 Terrace Slab





# 2.3.4 Astronomy Room Slab





### 2.3.5 Second Floor Summary

| Description                    | Progress<br>Percentage | Remark                            |
|--------------------------------|------------------------|-----------------------------------|
| Internal Plaster               | 95%                    | Progressing                       |
| External Plaster               | 95%                    | Progressing                       |
| Floor Finishes                 | 0%                     | -                                 |
| Door Windows &<br>Grill Fixing | 30%                    | Fabrication works are progressing |
| Internal Painting              | 0%                     | -                                 |
| External Painting              | 0%                     | -