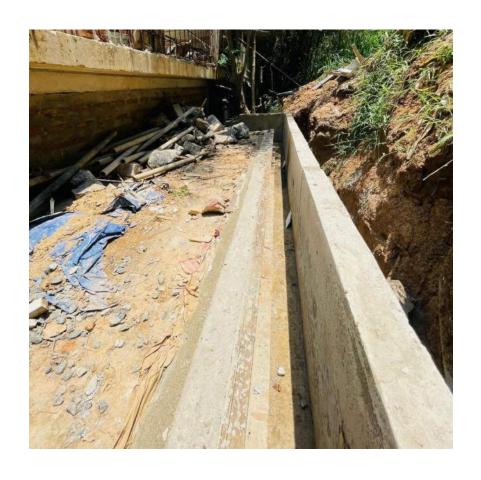

### 2.5 Extra Works & Variations

| Description                                 | Progress<br>Percentage | Remark      |
|---------------------------------------------|------------------------|-------------|
| Mass concrete retaining wall in first floor | 100%                   | Completed   |
| Concrete Drain near to the retaining wall   | 100%                   | Completed   |
| Floor Concrete on top of the retaining wall | 100%                   | Completed   |
| Molding Works at ground floor               | 85%                    | Progressing |
| Aluminum window at first floor              | 0%                     | -           |
| Aluminum window at second floor             | 0%                     | -           |