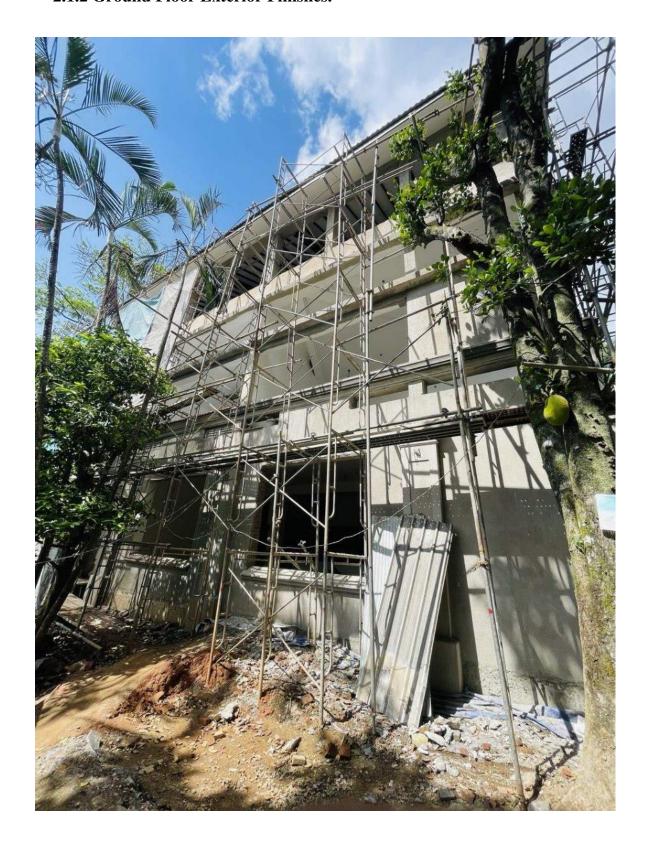

# 1. PROGRESS PHOTOS

- 2.1 Ground Floor
- 2.1.1 Ground Floor Interior Finishes.



### 2.1.2 Ground Floor Exterior Finishes.



### 2.1.3 External Drain.





### 2.1.4 Ground Floor Summary.

| Description                 | Progress<br>Percentage | Remark                             |  |  |
|-----------------------------|------------------------|------------------------------------|--|--|
| Internal Plaster            | 100%                   | Completed                          |  |  |
| External Plaster            | 97%                    | Only remain the Molding works      |  |  |
| Floor Finishes              | 10%                    | progressing                        |  |  |
| Door Windows & Grill Fixing | 35%                    | Fabrication works are progressing, |  |  |
| Internal Painting           | 90%                    | Only remain the washroom area      |  |  |
| External Painting           | 0%