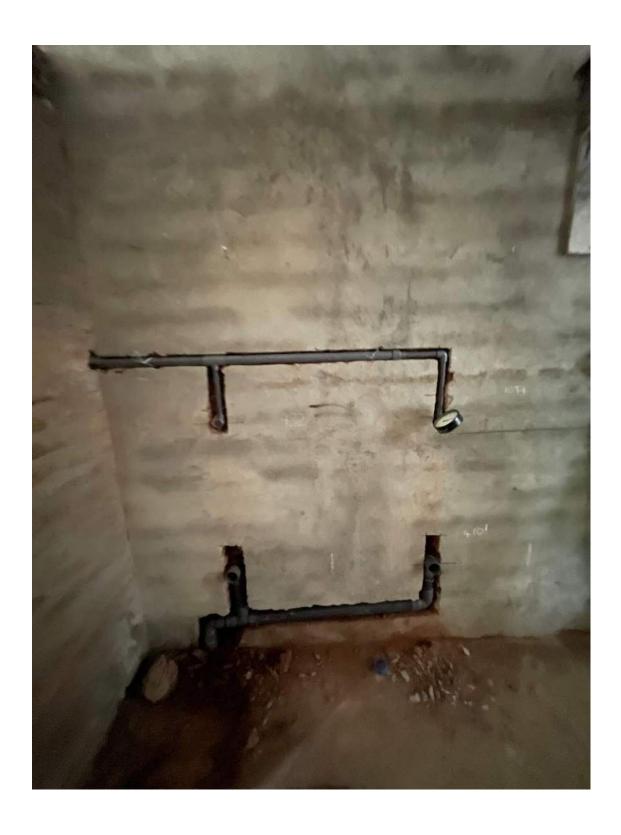

### 2.4 MEP Works

# 2.3.3 MEP Summary

|                     | Description                    | Progress<br>Percentage | Remark      |
|---------------------|--------------------------------|------------------------|-------------|
| Plumbing<br>works   | Ground floor bathroom plumbing | 0%                     | -           |
|                     | First Floor Bathroom Plumbing  | 100%                   | Completed   |
|                     | Water supply                   | 50%                    | Progressing |
|                     | Water disposal                 | 50%                    | Progressing |
| Electrical<br>works | Ground Floor wiring            | 90%                    | Progressing |
|                     | First Floor Wiring             | 95%                    | Progressing |
|                     | Second Floor Wiring            | 60%                    | Progressing |
|                     | External Wiring                | 90%                    | Progressing |