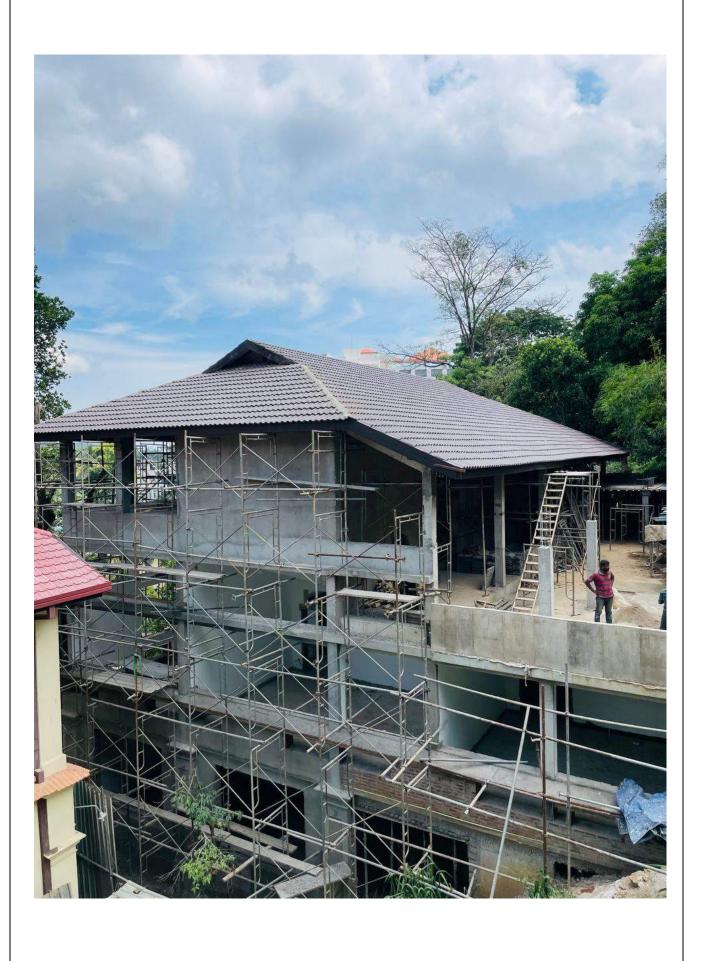

| Only remain the washroom area     |  |  |
| External Plaster               | 97%                    | Progressing                       |  |  |
| Floor Finishes                 | 100%                   | Completed                         |  |  |
| Door Windows &<br>Grill Fixing | 40%                    | Fabrication works are progressing |  |  |
| Internal Painting              | 90%                    | Only remain the washroom area     |  |  |
| External Painting              | 0%                     | -                                 |  |  |
| Toilet Finishes                | 0%                     | -                                 |  |  |

### 2.3 Second Floor to Roof

### 2.3.1 Second Floor Interior Finishes





#### **2.3.2 Second Floor Exterior Finishes**







### 2.3.3 Terrace Slab





# 2.3.4 Astronomy Room Slab





### 2.3.5 Second Floor Summary

| Description                    | Progress<br>Percentage | Remark                            |
|--------------------------------|------------------------|-----------------------------------|
| Internal Plaster               | 95%                    | Progressing                       |
| External Plaster               | 95%                    | Progressing                       |
| Floor Finishes                 | 0%                     | -                                 |
| Door Windows &<br>Grill Fixing | 30%                    | Fabrication works are progressing |
| Internal Painting              | 0%                     | -                                 |
| External Painting