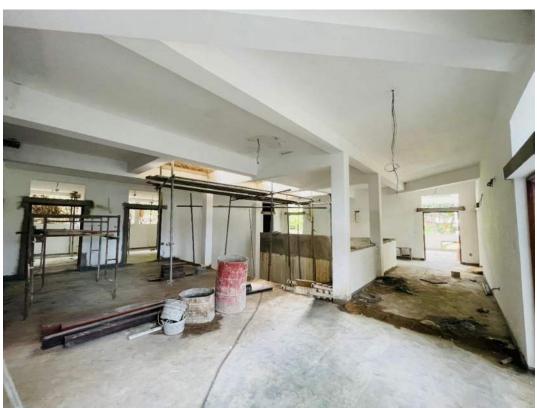

----------------------|--|--|
| Internal Plaster            | 100%                   | Completed                          |  |  |
| External Plaster            | 97%                    | Only remain the Molding works      |  |  |
| Floor Finishes              | 10%                    | progressing                        |  |  |
| Door Windows & Grill Fixing | 35%                    | Fabrication works are progressing, |  |  |
| Internal Painting           | 90%                    | Only remain the washroom area      |  |  |
| External Painting           | 0%                     | -                                  |  |  |
| Toilet Finishes             | 15%                    | -                                  |  |  |

#### 2.2 First Floor

### **2.2.1 First Floor Interior Finishes**







### 2.2.2 First Floor parapet wall – Staircase





### 2.2.3 First Floor Summary

| Description                    | Progress<br>Percentage | Remark                            |  |  |
|--------------------------------|------------------------|-----------------------------------|--|--|
| Internal Plaster               | 95%                    | Only remain the washroom area     |  |  |
| External Plaster               | 97%                    | Progressing                       |  |  |
| Floor Finishes                 | 100%                   | Completed                         |  |  |
| Door Windows &<br>Grill Fixing | 40%                    | Fabrication works are progressing |  |  |
| Internal Painting              | 90%                    | Only remain the washroom area     |  |  |