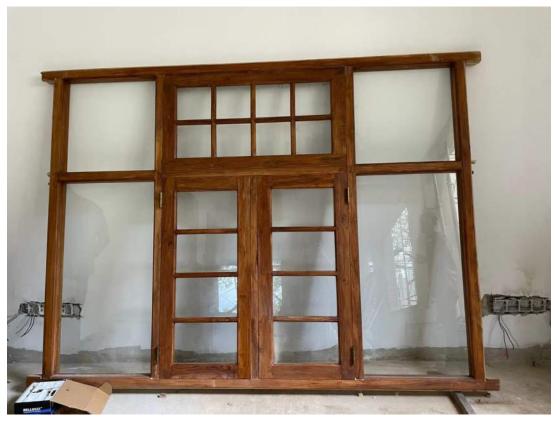

-------|
| Plumbing<br>works   | Ground floor bathroom plumbing | 0%                     | -           |
|                     | First Floor Bathroom Plumbing  | 100%                   | Completed   |
|                     | Water supply                   | 50%                    | Progressing |
|                     | Water disposal                 | 50%                    | Progressing |
| Electrical<br>works | Ground Floor wiring            | 90%                    | Progressing |
|                     | First Floor Wiring             | 95%                    | Progressing |
|                     | Second Floor Wiring            | 60%                    | Progressing |
|                     | External Wiring                | 90%                    | Progressing |

### 2.4 Timber Works





### 2.5 Extra Works & Variations

| Description                                 | Progress<br>Percentage | Remark      |
|---------------------------------------------|------------------------|-------------|
| Mass concrete retaining wall in first floor | 100%                   | Completed   |
| Concrete Drain near to the retaining wall   | 100%                   | Completed   |
| Floor Concrete on top of the retaining wall | 100%                   | Completed   |
| Molding Works at ground floor               | 85%                    | Progressing |
| Aluminum window at first floor              | 0%                     | -           |
| Aluminum window at second floor             | 0%                     | -           |