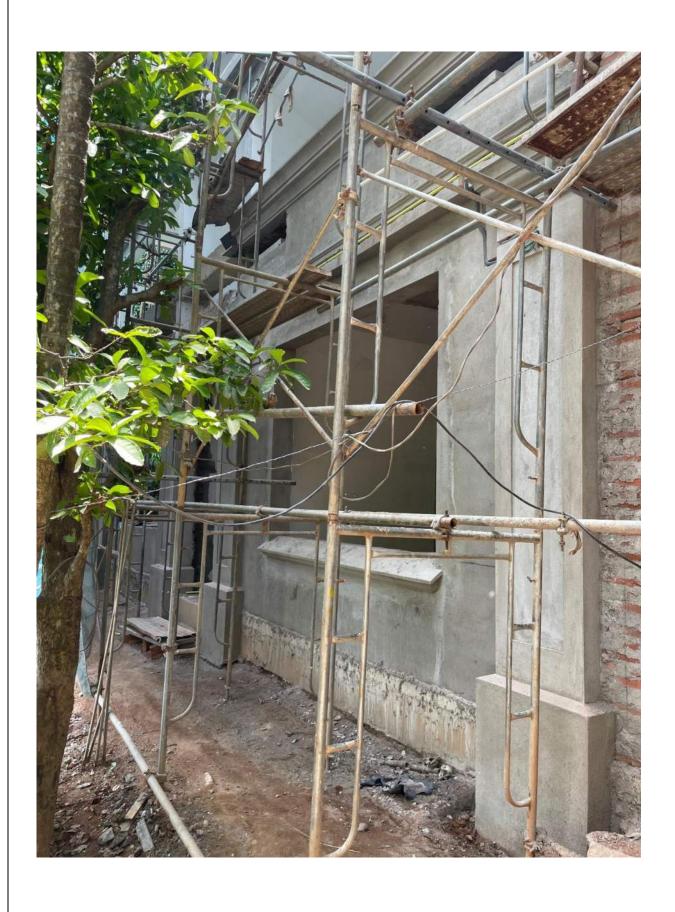

0%                    | Progressing |

### 2.4 Timber Works





### 2.5 Extra Works & Variations

| Description                                 | Progress<br>Percentage | Remark      |
|---------------------------------------------|------------------------|-------------|
| Mass concrete retaining wall in first floor | 100%                   | Completed   |
| Concrete Drain near to the retaining wall   | 100%                   | Completed   |
| Floor Concrete on top of the retaining wall | 100%                   | Completed   |
| Molding Works at ground floor               | 85%                    | Progressing |
| Aluminum window at first floor              | 0%                     | -           |
| Aluminum window at second floor             | 0%                     | -           |