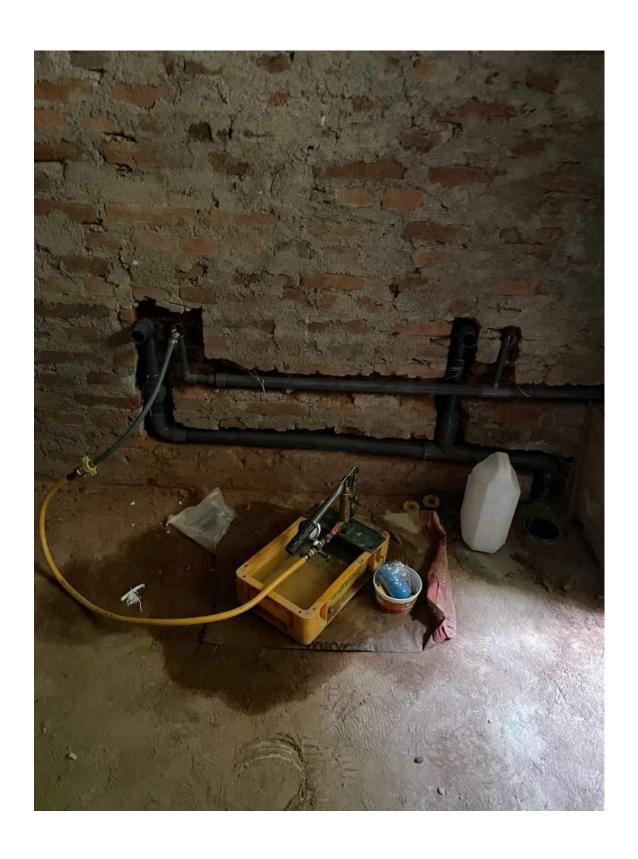

### 2.4 MEP Works

# 2.3.3 MEP Summary

|                     | Description                    | Progress<br>Percentage | Remark      |
|---------------------|--------------------------------|------------------------|-------------|
| Plumbing<br>works   | Ground floor bathroom plumbing | 0%                     | -           |
|                     | First Floor Bathroom Plumbing  | 100%                   | Completed   |
|                     | Water supply                   | 50%                    | Progressing |
|                     | Water disposal                 | 50%                    | Progressing |
| Electrical<br>works | Ground Floor wiring            | 90%                    | Progressing |
|                     | First Floor Wiring             | 95%                    | Progressing |
|                     | Second Floor Wiring            | 60%                    | Progressing |
|                     | External Wiring                | 90%                    | Progressing |