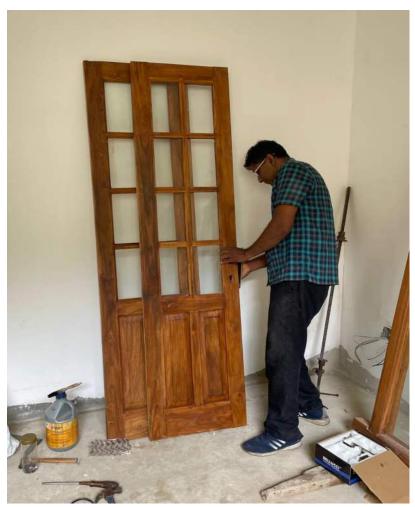

-----|
| Plumbing<br>works   | Ground floor bathroom plumbing | 0%                     | -           |
|                     | First Floor Bathroom Plumbing  | 100%                   | Completed   |
|                     | Water supply                   | 50%                    | Progressing |
|                     | Water disposal                 | 50%                    | Progressing |
| Electrical<br>works | Ground Floor wiring            | 90%                    | Progressing |
|                     | First Floor Wiring             | 95%                    | Progressing |
|                     | Second Floor Wiring            | 60%                    | Progressing |
|                     | External Wiring                | 90%                    | Progressing |

### 2.4 Timber Works





### 2.5 Extra Works & Variations

| Description                                 | Progress<br>Percentage | Remark      |
|---------------------------------------------|------------------------|-------------|
| Mass concrete retaining wall in first floor | 100%                   | Completed   |
| Concrete Drain near to the retaining wall   | 100%                   | Completed   |
| Floor Concrete on top of the retaining wall | 100%                   | Completed   |
| Molding Works at ground floor               | 85%                    | Progressing |
| Aluminum window at first floor              | 0%                     | -           |
| Aluminum window at second floor             | 0%                     | -           |