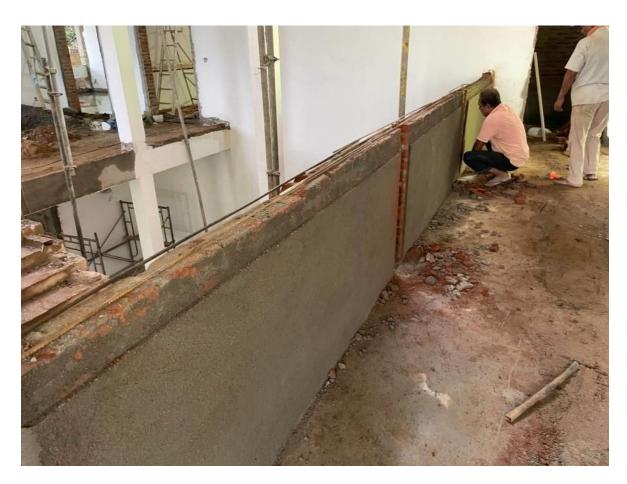

| 100%                   | Completed                          |  |  |
| External Plaster            | 97%                    | Only remain the Molding works      |  |  |
| Floor Finishes              | 10%                    | progressing                        |  |  |
| Door Windows & Grill Fixing | 35%                    | Fabrication works are progressing, |  |  |
| Internal Painting           | 90%                    | Only remain the washroom area      |  |  |
| External Painting           | 0%                     | -                                  |  |  |
| Toilet Finishes             | 15%                    | -                                  |  |  |

#### 2.2 First Floor

### **2.2.1 First Floor Interior Finishes**







### 2.2.2 First Floor parapet wall – Staircase





### 2.2.3 First Floor Summary

| Description                    | Progress<br>Percentage | Remark                            |  |  |
|--------------------------------|------------------------|-----------------------------------|--|--|
| Internal Plaster               | 95%                    | Only remain the washroom area     |  |  |
| External Plaster               | 97%                    | Progressing                       |  |  |
| Floor Finishes                 | 100%                   | Completed                         |  |  |
| Door Windows &<br>Grill Fixing | 40%                    | Fabrication works are progressing |  |  |
| Internal Painting              | 90%                    | Only remain the washroom area     |  |  |
| External Painting              | 0%