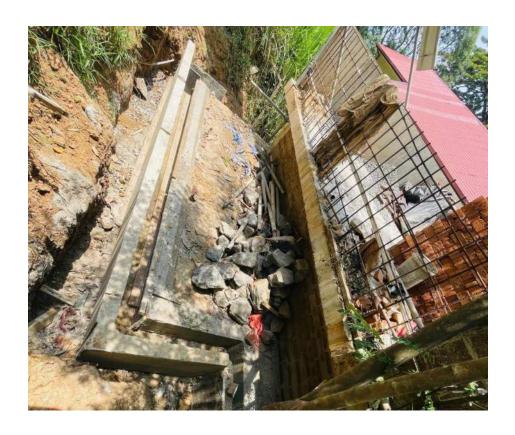

90%                    | Progressing |

### 2.4 Timber Works





### 2.5 Extra Works & Variations

| Description                                 | Progress<br>Percentage | Remark      |
|---------------------------------------------|------------------------|-------------|
| Mass concrete retaining wall in first floor | 100%                   | Completed   |
| Concrete Drain near to the retaining wall   | 100%                   | Completed   |
| Floor Concrete on top of the retaining wall | 100%                   | Completed   |
| Molding Works at ground floor               | 85%                    | Progressing |
| Aluminum window at first floor              | 0%                     | -           |
| Aluminum window at second floor             | 0%                     | -           |