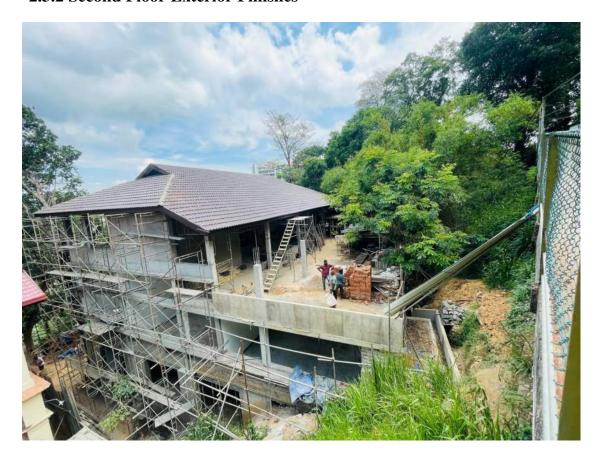

| Only remain the washroom area     |  |  |
| External Plaster               | 97%                    | Progressing                       |  |  |
| Floor Finishes                 | 100%                   | Completed                         |  |  |
| Door Windows &<br>Grill Fixing | 40%                    | Fabrication works are progressing |  |  |
| Internal Painting              | 90%                    | Only remain the washroom area     |  |  |
| External Painting              | 0%                     | -                                 |  |  |
| Toilet Finishes                | 0%                     | -                                 |  |  |

### 2.3 Second Floor to Roof

### 2.3.1 Second Floor Interior Finishes





#### **2.3.2 Second Floor Exterior Finishes**







### 2.3.3 Terrace Slab





# 2.3.4 Astronomy Room Slab





### 2.3.5 Second Floor Summary

| Description                    | Progress<br>Percentage | Remark                            |
|--------------------------------|------------------------|-----------------------------------|
| Internal Plaster               | 95%                    | Progressing                       |
| External Plaster               | 95%                    | Progressing                       |
| Floor Finishes                 | 0%                     | -                                 |
| Door Windows &<br>Grill Fixing | 30%                    | Fabrication works are progressing |
| Internal Painting              | 0%                     | -                                 |
| External Painting