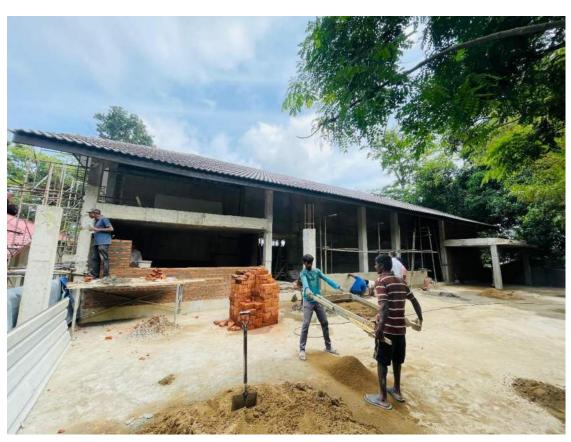

| Only remain the washroom area     |  |  |
| External Plaster               | 97%                    | Progressing                       |  |  |
| Floor Finishes                 | 100%                   | Completed                         |  |  |
| Door Windows &<br>Grill Fixing | 40%                    | Fabrication works are progressing |  |  |
| Internal Painting              | 90%                    | Only remain the washroom area     |  |  |
| External Painting              | 0%                     | -                                 |  |  |
| Toilet Finishes                | 0%                     | -                                 |  |  |

### 2.3 Second Floor to Roof

### 2.3.1 Second Floor Interior Finishes





#### **2.3.2 Second Floor Exterior Finishes**







### 2.3.3 Terrace Slab





# 2.3.4 Astronomy Room Slab





### 2.3.5 Second Floor Summary

| Description                    | Progress<br>Percentage | Remark                            |
|--------------------------------|------------------------|-----------------------------------|
| Internal Plaster               | 95%                    | Progressing                       |
| External Plaster               | 95%                    | Progressing                       |
| Floor Finishes                 | 0%                     | -                                 |
| Door Windows &<br>Grill Fixing | 30%                    | Fabrication works are progressing |
| Internal Painting              | 0%                     | -                                 |
| External Painting