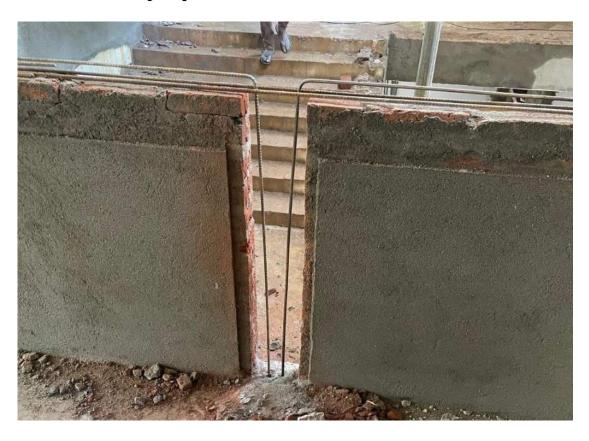

| 100%                   | Completed                          |  |  |
| External Plaster            | 97%                    | Only remain the Molding works      |  |  |
| Floor Finishes              | 10%                    | progressing                        |  |  |
| Door Windows & Grill Fixing | 35%                    | Fabrication works are progressing, |  |  |
| Internal Painting           | 90%                    | Only remain the washroom area      |  |  |
| External Painting           | 0%                     | -                                  |  |  |
| Toilet Finishes             | 15%                    | -                                  |  |  |

#### 2.2 First Floor

### **2.2.1 First Floor Interior Finishes**







### 2.2.2 First Floor parapet wall – Staircase





### 2.2.3 First Floor Summary

| Description                    | Progress<br>Percentage | Remark                            |  |  |
|--------------------------------|------------------------|-----------------------------------|--|--|
| Internal Plaster               | 95%                    | Only remain the washroom area     |  |  |
| External Plaster               | 97%                    | Progressing                       |  |  |
| Floor Finishes                 | 100%                   | Completed                         |  |  |
| Door Windows &<br>Grill Fixing | 40%                    | Fabrication works are progressing |  |  |
| Internal Painting              | 90%                    | Only remain the washroom area     |  |  |
| External Painting              | 0%