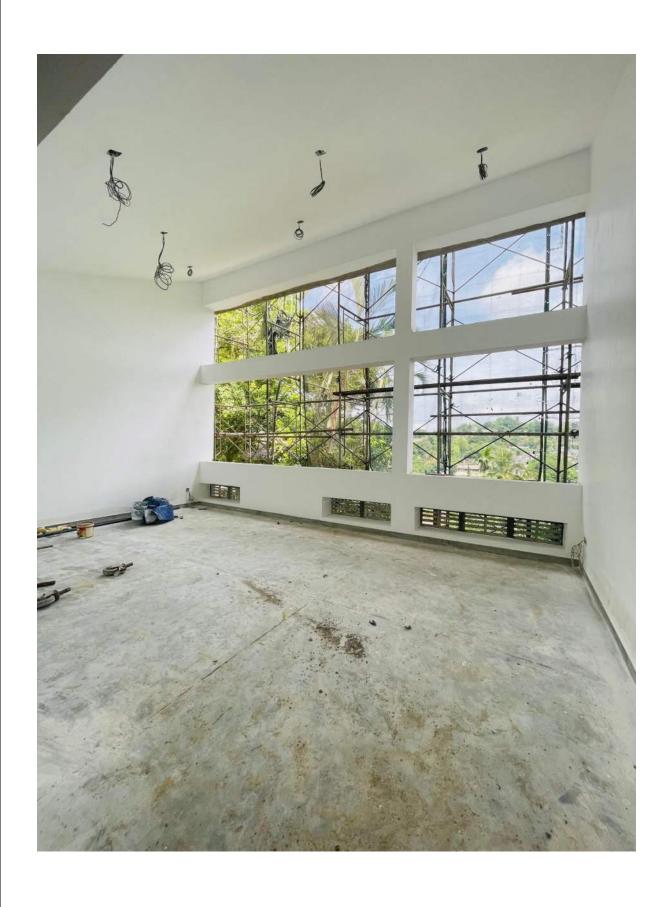

--------------------|--|--|
| Internal Plaster            | 100%                   | Completed                          |  |  |
| External Plaster            | 97%                    | Only remain the Molding works      |  |  |
| Floor Finishes              | 10%                    | progressing                        |  |  |
| Door Windows & Grill Fixing | 35%                    | Fabrication works are progressing, |  |  |
| Internal Painting           | 90%                    | Only remain the washroom area      |  |  |
| External Painting           | 0%                     | -                                  |  |  |
| Toilet Finishes             | 15%                    | -                                  |  |  |

#### 2.2 First Floor

### **2.2.1 First Floor Interior Finishes**







### 2.2.2 First Floor parapet wall – Staircase





### 2.2.3 First Floor Summary

| Description                    | Progress<br>Percentage | Remark                            |  |  |
|--------------------------------|------------------------|-----------------------------------|--|--|
| Internal Plaster               | 95%                    | Only remain the washroom area     |  |  |
| External Plaster               | 97%                    | Progressing                       |  |  |
| Floor Finishes                 | 100%                   | Completed                         |  |  |
| Door Windows &<br>Grill Fixing | 40%                    | Fabrication works are progressing |  |  |
| Internal Painting              | 90%                    | Only remain the washroom area     |  |  |
|