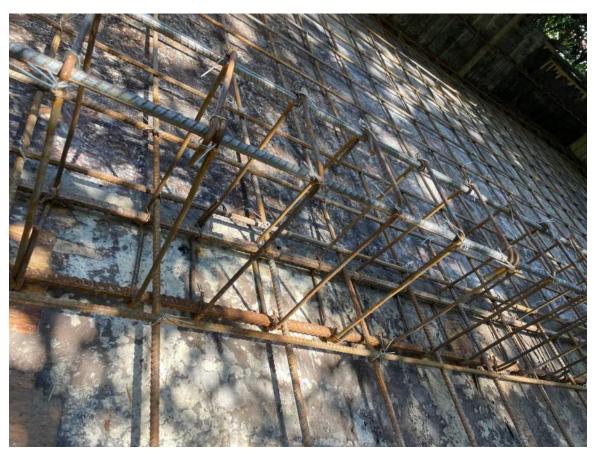

n the washroom area     |  |  |
| External Plaster               | 97%                    | Progressing                       |  |  |
| Floor Finishes                 | 100%                   | Completed                         |  |  |
| Door Windows &<br>Grill Fixing | 40%                    | Fabrication works are progressing |  |  |
| Internal Painting              | 90%                    | Only remain the washroom area     |  |  |
| External Painting              | 0%                     | -                                 |  |  |
| Toilet Finishes                | 0%                     | -                                 |  |  |

### 2.3 Second Floor to Roof

### 2.3.1 Second Floor Interior Finishes





#### **2.3.2 Second Floor Exterior Finishes**







### 2.3.3 Terrace Slab





# 2.3.4 Astronomy Room Slab





### 2.3.5 Second Floor Summary

| Description                    | Progress<br>Percentage | Remark                            |
|--------------------------------|------------------------|-----------------------------------|
| Internal Plaster               | 95%                    | Progressing                       |
| External Plaster               | 95%                    | Progressing                       |
| Floor Finishes                 | 0%                     | -                                 |
| Door Windows &<br>Grill Fixing | 30%                    | Fabrication works are progressing |
| Internal Painting              | 0%                     | -                                 |
| External Painting              | 0%                     | -